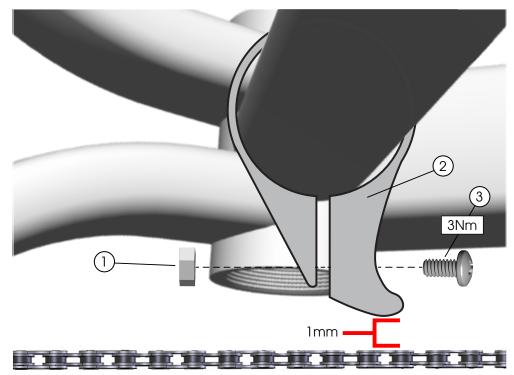

### Chainkeeper

Rotate the chainkeeper as necessary so there is 1mm of clearance to the chain.