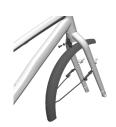

### Front fender

**NOTE:** Fenders are not included with the bicycle in all markets.

- (1) Fasteners (M5x14mm)
- (2) Washers (M5) W521137
- (3) Fender stay clamps
- 4 Front fender
- 5 Front fender stay
- (6) Nylock locknut (M5)
- 7) Fender stay mounts W317707

20" - W5309624

24" - W5309625

26" - W5309626