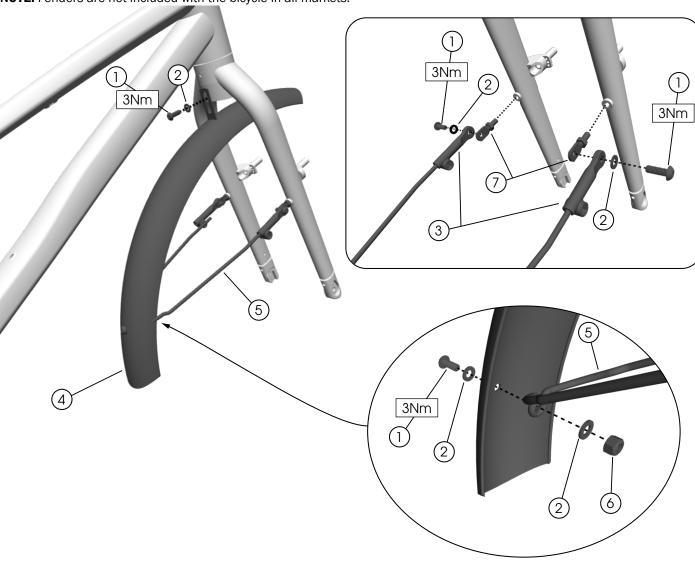

### Front fender

**NOTE:** Fenders are not included with the bicycle in all markets.

- (1) Fasteners (M5x14mm)
- (2) Washers (M5) W521137
- (3) Fender stay clamps
- 4 Front fender
- 5 Front fender stay
- (6) Nylock locknut (M5)
- 7) Fender stay mounts W317707

20" - W5309624

24" - W5309625

26" - W5309626