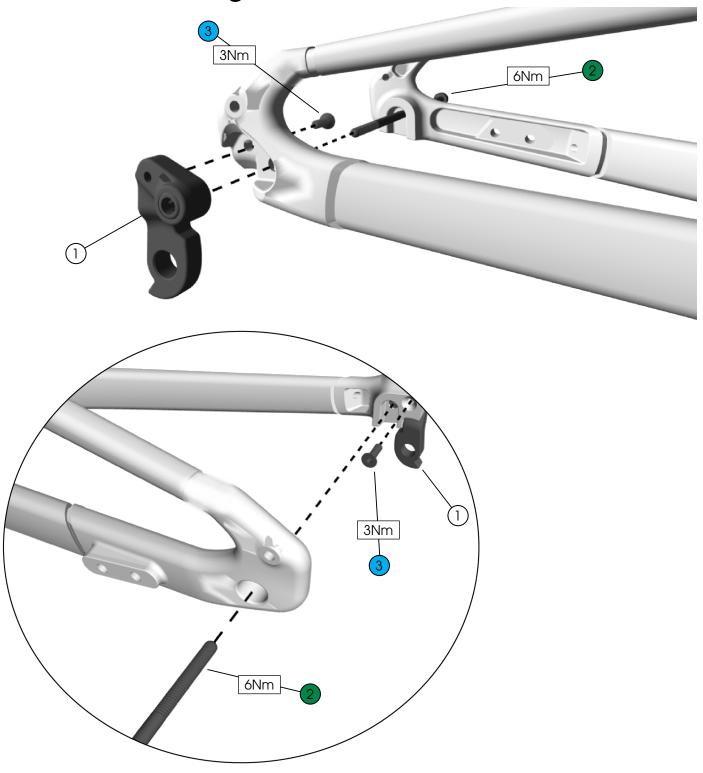

### Front axle

- (1) Retention nut 5273062
- 2 Fastener (M4x14mm) 5305635
- 3 Thru-axle (M5x100mm) W5267149