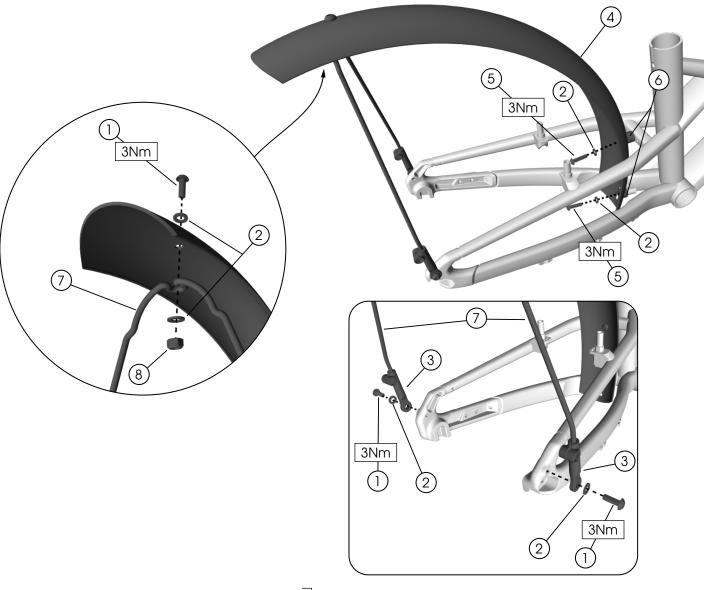

### **Rear fender**

**NOTE:** Fenders are not included with the bicycle in all markets.

- (1) Fasteners (M5x14mm)
- (2) Washers (M5) W521137
- 3 Fender stay clamps
- (4) Rear fender
- 5 Fasteners (M5x20mm)
- 6 Spacers (15mm)
- 7 Rear fender stay
- 8 Nylock locknut (M5)

20" - W5309624

24" - W5309625

26" - W5309626