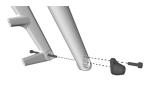

### Front axle

- (1) Retention nut 5273062
- 2 Fastener (M4x14mm) 5305635
- 3 Thru-axle (M5x100mm) W5267149