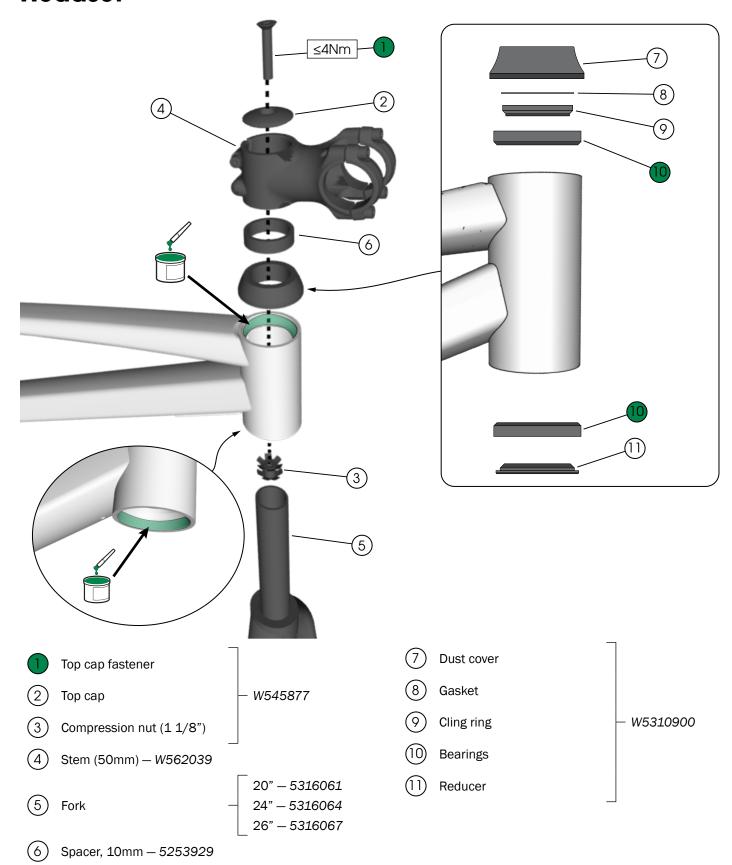

0
- 3 Fastener (M4x14mm) W5270010

### Front axle



- (1) Retention nut 5273062
- 2 Fastener (M4x14mm) 5305635
- 3 Thru-axle (M5x100mm) W5267149

### **Rear fender**

**NOTE:** Fenders are not included with the bicycle in all markets.



- (1) Fasteners (M5x14mm)
- (2) Washers (M5) W521137
- 3 Fender stay clamps
- (4) Rear fender
- 5 Fasteners (M5x20mm)
- 6 Spacers (15mm)
- 7 Rear fender stay
- 8 Nylock locknut (M5)

20" - W5309624

24" - W5309625

26" - W5309626

### Front fender

**NOTE:** Fenders are not included with the bicycle in all markets.



- (1) Fasteners (M5x14mm)
- (2) Washers (M5) W521137
- (3) Fender stay clamps
- 4 Front fender
- 5 Front fender stay
- (6) Nylock locknut (M5)
- 7) Fender stay mounts W317707

20" - W5309624

24" - W5309625

26" - W5309626

### **Headset**



### Chainkeeper



Rotate the chainkeeper as necessary so there is 1mm of clearance to the chain.