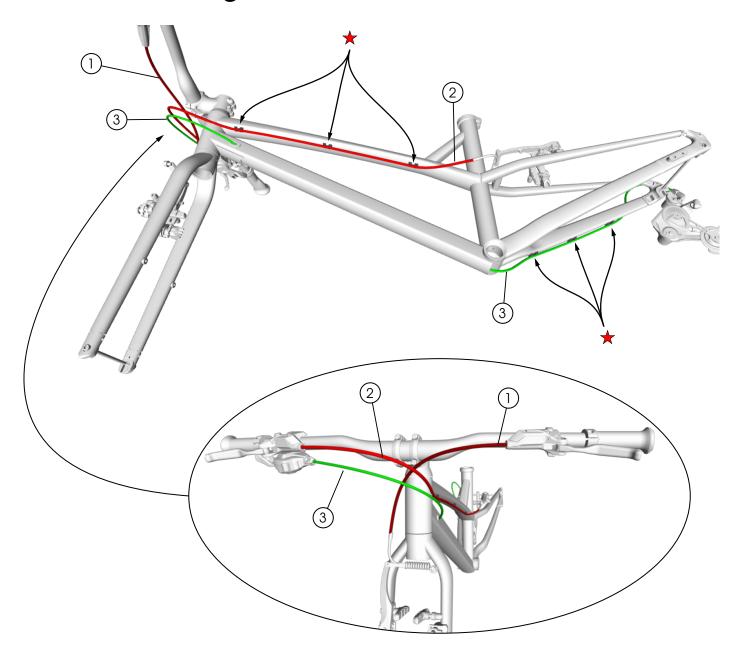

## Rear derailleur hanger and axle

- Rear derailleur hanger W5260077
- 2 Thru-axle (M5x135mm) W5267150
- 3 Fastener (M4x14mm) W5270010