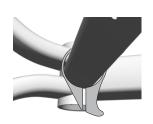

### Chainkeeper

Rotate the chainkeeper as necessary so there is 1mm of clearance to the chain.