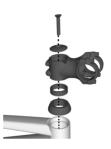

# **2024 WAHOO PATH**

SERVICE MANUAL

## Contents



#### Rear derailleur hanger

#### Front axle









Rear fender

Front fender

<u>Headset</u>

Chainkeeper









### **About this manual**

#### Scope

This manual contains parts diagrams, specifications (such as grease and torque values), instructions, part numbers, and helpful tips. It does not contain instructions for all components (such as brake calipers). Refer to the original manufacturer for more information.

#### Replacement parts

Trek recommends using only Trek OEM (original manufacturer) replacement parts.

#### Additional info

The Owner's Manual is available at Trekbikes.com/manuals.

#### Legend



Cable (zip) tie

Nm

Torque value



Apply appropriate threadlocker



Apply appropriate grease

#### **Safety**



#### WARNING

#### Properly tighten hardware

Always tighten hardware to the specified torque. Over-tightening hardware could deform or break the hardware or components. U