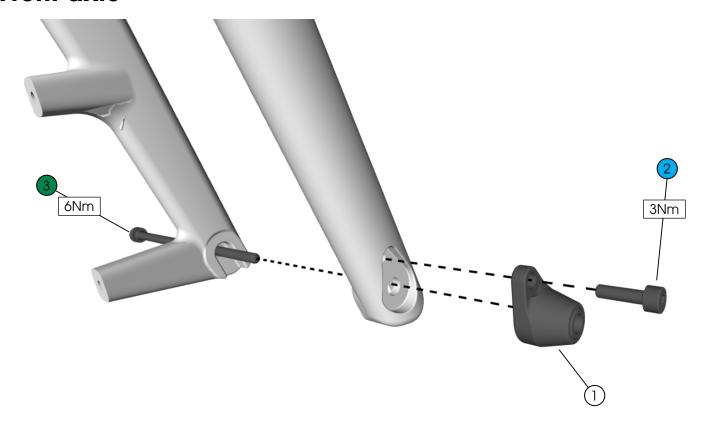

### Front axle

- (1) Retention nut 5273062
- 2 Fastener (M4x14mm) 5305635
- 3 Thru-axle (M5x100mm) W5267149