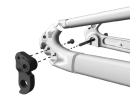

## Rear derailleur hanger and axle

- Rear derailleur hanger W5260077
- 2 Thru-axle (M5x135mm) W5267150
- 3 Fastener (M4x14mm) W5270010

### Front axle

- (1) Retention nut 5273062
- 2 Fastener (M4x14mm) 5305635
- 3 Thru-axle (M5x100mm) W5267149