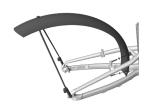

### **Rear fender**

**NOTE:** Fenders are not included with the bicycle in all markets.

- (1) Fasteners (M5x14mm)
- (2) Washers (M5) W521137
- 3 Fender stay clamps
- (4) Rear fender
- 5 Fasteners (M5x20mm)
- 6 Spacers (15mm)
- 7 Rear fender stay
- 8 Nylock locknut (M5)

20" - W5309624

24" - W5309625

26" - W5309626